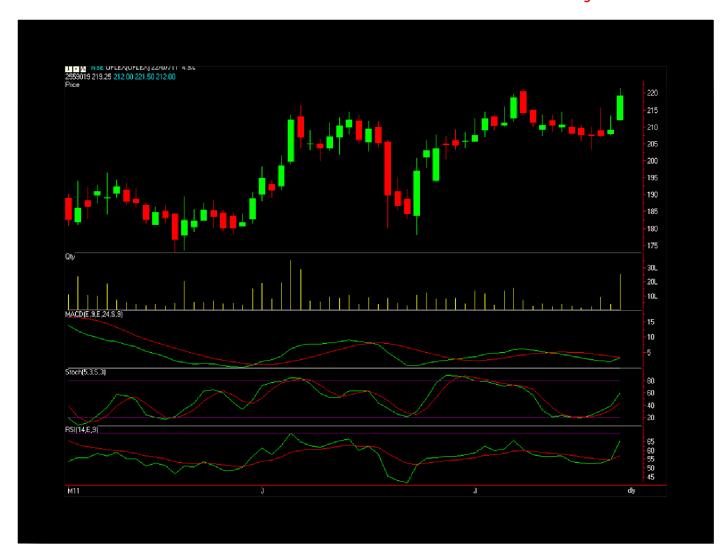

Uflex Ltd (500148) Close 219.4 (6.79%)

Positonal Buy Uflex @ 223,We still hold for 238- 252-275 in short term. Stop loss -238.

Pantaloon Retail Close 333.25 (01.8%)

Positonal Buy *Pantaloon Retail* @ 335,We still hold for 360-384-400 in short term. Stop loss - 317.