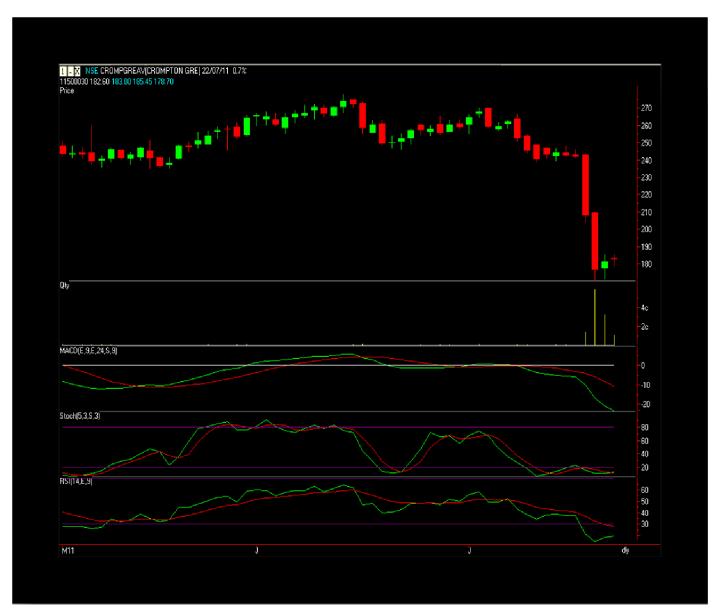

Cromption Greaves Close 182.6 (-01 %)

Positonal Sell *Cromption Greaves* @ 186-190, We still Sold for 170- 156 in short term. Stop loss -200

Praj Ind. Close 93.65 (15.98%)

Positonal Buy Praj Ind. @ 90, We still hold for 99-113-123 in short term. Stop loss -85.5.