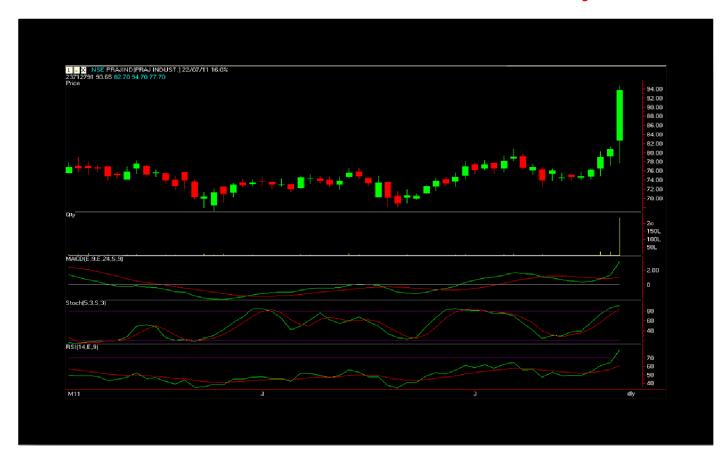

Cromption Greaves Close 182.6 (-01 %)

Positonal Sell *Cromption Greaves* @ 186-190, We still Sold for 170- 156 in short term. Stop loss -200

Praj Ind. Close 93.65 (15.98%)

Positonal Buy Praj Ind. @ 90, We still hold for 99-113-123 in short term. Stop loss -85.5.