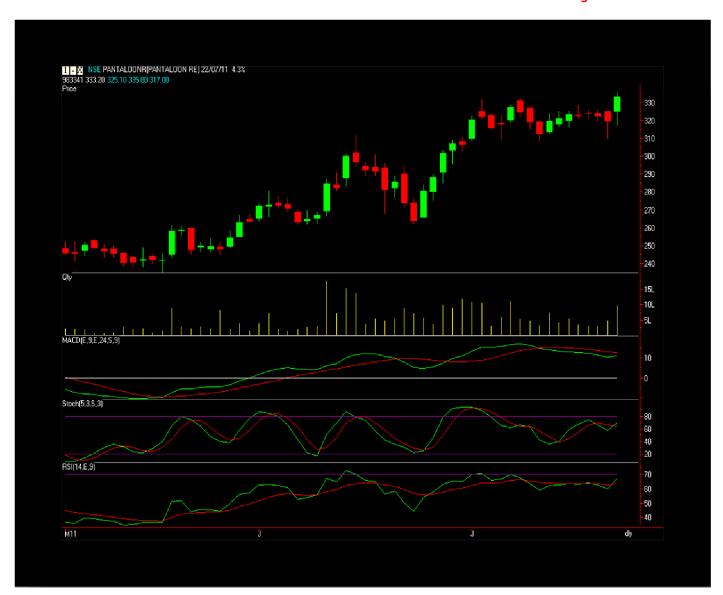

Uflex Ltd (500148) Close 219.4 (6.79%)

Positonal Buy Uflex @ 223,We still hold for 238- 252-275 in short term. Stop loss -238.

Pantaloon Retail Close 333.25 (01.8%)

Positonal Buy *Pantaloon Retail* @ 335,We still hold for 360-384-400 in short term. Stop loss - 317.